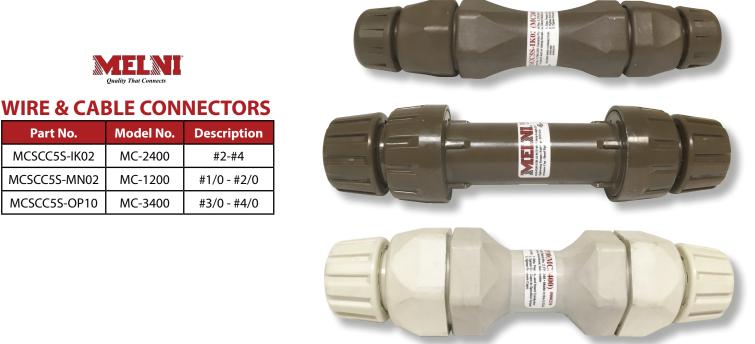

## **FEATURES**

**Ease of Installation:** The Melni connector is easy to use. Just insert the stripped cable, twist the end caps to tighten the patented spiral insert, and then tighten the waterproofing caps.

**Installation Time:** In the larger sizes a crimp-style connector can take up to 15 minutes to fully install. The Melni connector can be installed inless than a minute.

**Waterproof Connection:** The Melni connector is waterproof with sealing caps that compress a high-temp silicone bushing around the cable.